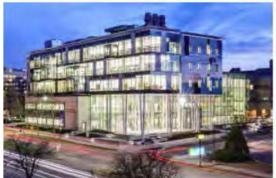

## Pawel Gradowski

Landscape Architect BLA, SACLAP, BCSLA, IFLA

djavad mowafoghian - centre for brain health, vancouver, canada

The goal for the landscape design at this specialized medical centre project, located at the heart of University of British Columbia, was to evoke the sense of calmness and elegance. The design at the main entrance to the hospital consist of a large stepping water feature with three shimmering waterfalls, a pedestrian bridge over the water, custom designed benches, landscape lighting system and an attractive planting scheme. All the areas surrounding this modern building are complemented with high sustainability components. Pawel provided the landscape design and complete overview of implementation, for all landscape features.