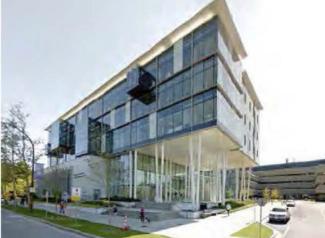

## Pawel Gradowski

Landscape Architect BLA, SACLAP, BCSLA, IFLA

djavad mowafoghian - centre for brain health, vancouver, canada

The goal for the landscape design at this specialized medical centre project, located at the heart of University of British Columbia, was to evoke the sense of calmness and elegance. The design at the main entrance to the hospital consist of a large stepping water feature with three shimmering waterfalls, a pedestrian bridge over the water, custom designed benches, landscape lighting system and an attractive planting scheme. All the areas surrounding this modern building are complemented with high sustainability components. Pawel provided the landscape design and complete overview of implementation, for all landscape features.