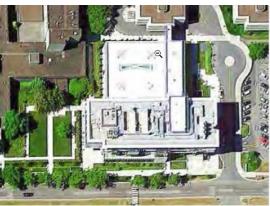

## Pawel Gradowski

Landscape Architect BLA, SACLAP, BCSLA, IFLA

djavad mowafoghian - centre for brain health, vancouver, canada

The goal for the landscape design at this specialized medical centre project, located at the heart of University of British Columbia, was to evoke the sense of calmness and elegance. The design at the main entrance to the hospital consist of a large stepping water feature with three shimmering waterfalls, a pedestrian bridge over the water, custom designed benches, landscape lighting system and an attractive planting scheme. All the areas surrounding this modern building are complemented with high sustainability components. Pawel provided the landscape design and complete overview of implementation, for all landscape features.