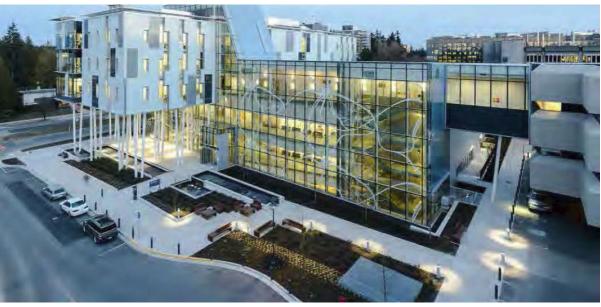

## Pawel Gradowski

Landscape Architect BLA, SACLAP, BCSLA, IFLA

djavad mowafoghian - centre for brain health, vancouver, canada

The goal for the landscape design at this specialized medical centre project, located at the heart of University of British Columbia, was to evoke the sense of calmness and elegance. The design at the main entrance to the hospital consist of a large stepping water feature with three shimmering waterfalls, a pedestrian bridge over the water, custom designed benches, landscape lighting system and an attractive planting scheme. All the areas surrounding this modern building are complemented with high sustainability components. Pawel provided the landscape design and complete overview of implementation, for all landscape features.